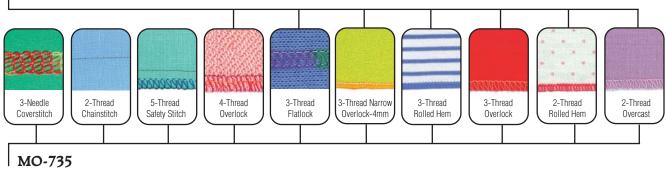

#### MO-735

2-Needle, 2/3/4/5 Thread Overlock with Differential Feed, Chainstitch and Coverstitch

# **Popular Stitch Variations**

| MO-734DE | MO-735 |
|----------|--------|
| -        |        |
|          |        |
|          |        |
|          |        |
|          |        |
|          |        |
|          |        |
|          |        |
|          |        |
|          |        |
|          |        |
|          |        |
|          |        |
|          |        |
|          |        |
|          |        |
|          |        |
|          |        |
|          |        |
|          |        |
|          |        |
|          |        |
|          |        |
|          |        |
|          |        |
|          |        |