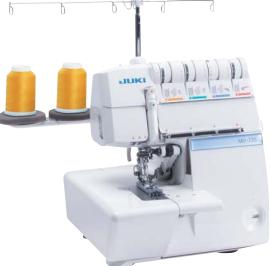

2-Needle, 2/3/4 Thread Overlock with Auto Needle Threader

2-Needle, 2/3/4 Thread Overlock with Differential Feed and Automatic Needle Threader

#### MO-735

2-Needle, 2/3/4/5 Thread Overlock with Differential Feed, Chainstitch and Coverstitch