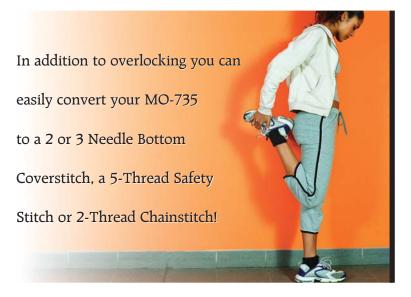

### 2 & 3 Needle Bottom Coverstitch

Coverstitch: Easily converts to coverstitch for hemming and serging in one operation. Ideal for hemming all types of knit garments including tee shirts and sweatshirts, sewing elastic and decorative seaming.

#### Chainstitch Mode

2-Thread Chainstitch: For creating durable

seaming, binding and decorative sewing

on woven fabric. The unit easily converts

to chainstitch and features an automatic

chain looper threader.

5-Thread Safety Stitch

3-Thread Overlock with Chainstitch: Wide or narrow 3-thread overlock combined with 2-thread chainstitch for creating super secure professional seams.