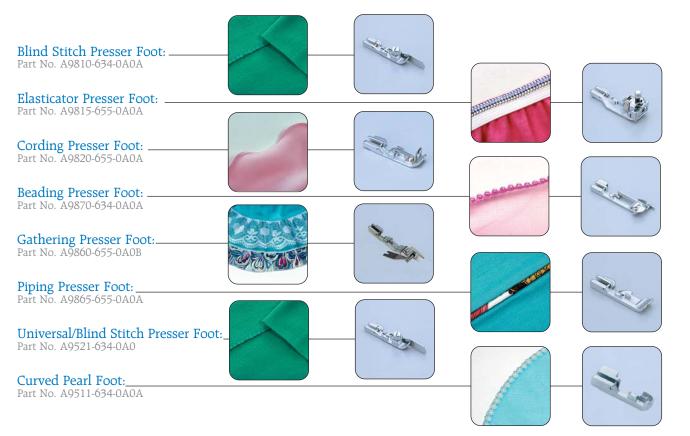

### **Optional Attachments**



### **Standard Specifications**

|                            | MO-734DE                                                                  | MO-735                                                                                                   |
|----------------------------|---------------------------------------------------------------------------|----------------------------------------------------------------------------------------------------------|
| Sewing Speed               | 1,500 spm                                                                 | 1,500 spm                                                                                                |
| Number of Threads          | 2/3/4 threads                                                             | 2/3/4/5 threads