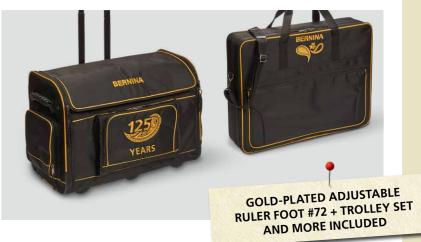

| Sewing, Quilting and Embroidery<br>Standard Accessories                                                         |          |
|-----------------------------------------------------------------------------------------------------------------|----------|
| Presser feet included                                                                                           | 13       |
| Reverse pattern foot #1C                                                                                        | ✓        |
| Dual feed reverse pattern foot #1D                                                                              | ✓        |
| Overlock foot #2A                                                                                               | ✓        |
| Buttonhole foot with slide #3A                                                                                  | ✓        |
| Buttonhole foot #3C                                                                                             | ✓        |
| Zipper foot #4D                                                                                                 | ✓        |
| Blindstitch foot #5                                                                                             | ✓        |
| Button-sew-on foot #18                                                                                          | ✓        |
| Open embroidery foot #20C                                                                                       | ✓        |
| Embroidery presser foot #26                                                                                     | ✓        |
| Sideways motion foot #40C                                                                                       | ✓        |
| BERNINA Stitch Regulator (BSR)                                                                                  | ✓        |
| BERNINA slide-on extension table                                                                                | ✓        |
| BERNINA Free Hand System (FHS)                                                                                  | ✓        |
| BERNINA foot control                                                                                            | ✓        |
| Accessories box                                                                                                 | ✓        |
| Triple spool holder                                                                                             | ✓        |
| Embroidery hoop large oval with template (255×145 mm, 10.0"×5.7")                                               | ✓        |
| Embroidery hoop medium oval with tem-<br>plate (130×100 mm, 5.1" × 3.9")                                        | <b>~</b> |
| Embroidery hoop small oval with template (72×50 mm, 2.8" × 2")                                                  | <b>~</b> |
| Magnifying glass holder                                                                                         | ✓        |
| 125 Years Special Adjustable ruler foot<br>#72, coated with real gold**, in<br>anniversary tin with gold thread | 1        |
| <b>125 Years Special</b> BERNINA trolley set with golden embroidery                                             | <b>~</b> |
| <b>125 Years Special</b> Dust cover with golden embroidery                                                      | ✓        |
| 125 Years Special USB stick with over<br>370 additional embroidery designs<br>plus 5 alphabets                  | <b>√</b> |

### A GOLDEN OFFER

This limited Anniversary Edition includes exclusive accessories just for you!

- BERNINA trolley set in anniversary design, to effortlessly transport your machine.
- Adjustable ruler foot #72, coated with real gold, in anniversary tin with gold thread
- Over 370 additional embroidery designs