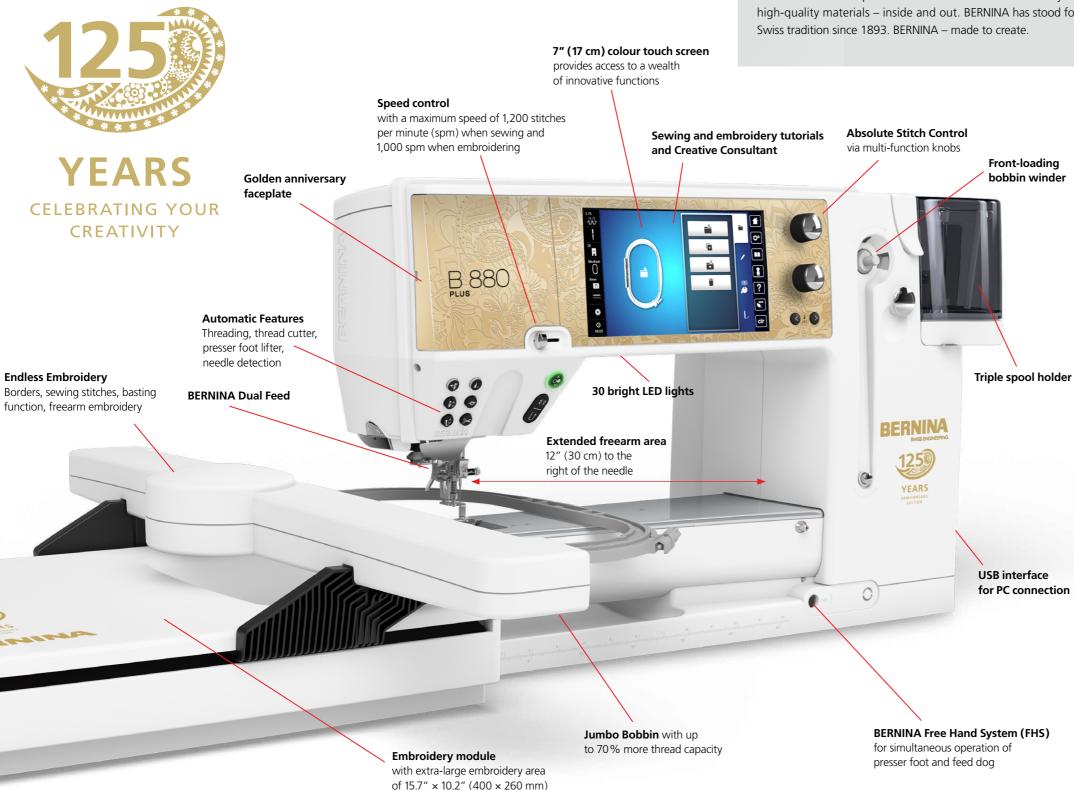

# THE ULTIMATE IN SEWING AND EMBROIDERY

The BERNINA 880 PLUS Anniversary Edition is the queen of BERNINA sewing and embroidery machines. It features a huge selection of stitches, stitch patterns, lettering and embroidery designs, as well as the most modern software and sophisticated functions. Ease effortlessly into your work with the automatic threading system, the BERNINA Stitch Regulator and the BERNINA Dual Feed, and enjoy the needle penetration power when working with thick materials, the high speed and the extra large working area. Innovations such as the Colour Wheel, Shape Designer and Stitch Designer assist users in creating their own designs and stitches. The new BERNINA 880 PLUS Anniversary Edition is the perfect machine for those with a passion for sewing, embroidery and quilting.

#### **8 GOLDEN FEATURES:**

- 1. BERNINA Stitch Regulator (BSR)
- 2. Extended Freearm
- 3. Jumbo Bobbin
- 4. BERNINA Dual Feed
- 5. Fully Automatic Features
- 6. Unique Stitch and Shape Designer
- 7. Great New Embroidery Features
- 8. Endless Embroidery Options