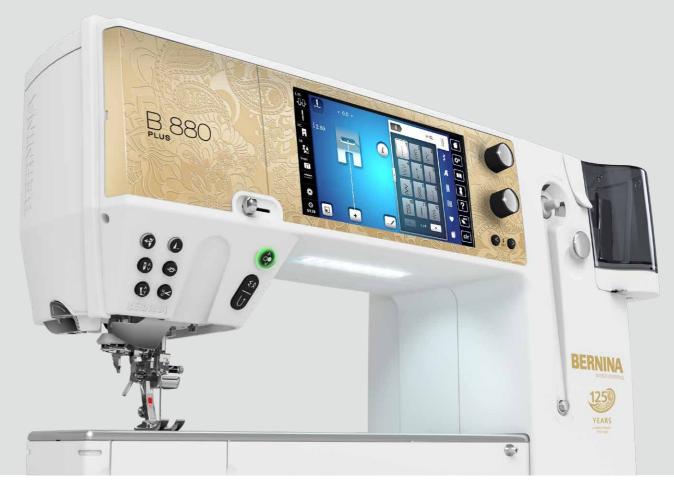

#### Features and Functions of the BERNINA 880 PLUS Anniversary Edition

| General Information                       | B 880 PLUS AE                         |  |
|-------------------------------------------|---------------------------------------|--|
| 125 Years Special Golden anniversary      | ,                                     |  |
| faceplate                                 | •                                     |  |
| Hook system                               | 8 Series                              |  |
|                                           | Rotary Hook (RH)                      |  |
| High resolution colour touch screen       | 7 inches                              |  |
| Length of freearm to the right of         | 12 inches                             |  |
| the needle                                | 12 ITICITES                           |  |
| Sewing light                              | LED                                   |  |
| BERNINA Dual Feed (BDF)                   | ✓                                     |  |
| BERNINA Stitch Regulator (BSR) – straight | _                                     |  |
| stitch and zigzag                         |                                       |  |
| Programmable BERNINA foot control with    | _                                     |  |
| back-kick function                        |                                       |  |
| BERNINA Free Hand System (FHS)            | <b>✓</b>                              |  |
| Fully-automatic needle threader           | ✓                                     |  |
| Number of spool pins                      | 3                                     |  |
| Automatic thread cutter and               | _                                     |  |
| securing stitches                         | •                                     |  |
| Manual thread cutter                      | 3                                     |  |
| Adjustable presser foot pressure          | ✓                                     |  |
| Upper thread indicator                    | <b>✓</b>                              |  |
| Lower thread indicator                    | ✓                                     |  |
| Start/stop button (stitching without      |                                       |  |
| foot control)                             | <b>~</b>                              |  |
| Multi-function knobs                      | ✓                                     |  |
| Slide speed control                       | ✓                                     |  |
| Needle stop up/down                       | ✓                                     |  |
| Bobbin winding while sewing and           |                                       |  |
| embroiderina                              | <b>✓</b>                              |  |
| Onscreen help                             | _                                     |  |
| Sewing & embroidery tutorial              | <b>/</b>                              |  |
| Creative Consultant                       | _                                     |  |
| USB interface for PC connection           | <b>✓</b>                              |  |
| USB interface for USB stick               | 2                                     |  |
| Set-up program                            |                                       |  |
| Multi Languages                           | · · · · · · · · · · · · · · · · · · · |  |
| Clock/Alarm                               |                                       |  |
|                                           | · ·                                   |  |
| Eco functionality                         | <u> </u>                              |  |

# THE ULTIMATE IN SEWING AND EMBROIDERY

The BERNINA 880 PLUS Anniversary Edition is the queen of BERNINA sewing and embroidery machines. It features a huge selection of stitches, stitch patterns, lettering and embroidery designs, as well as the most modern software and sophisticated functions. Ease effortlessly into your work with the automatic threading system, the BERNINA Stitch Regulator and the BERNINA Dual Feed, and enjoy the needle penetration power when working with thick materials, the high speed and the extra large working area. Innovations such as the Colour Wheel, Shape Designer and Stitch Designer assist users in creating their own designs and stitches. The new BERNINA 880 PLUS Anniversary Edition is the perfect machine for those with a passion for sewing, embroidery and quilting.