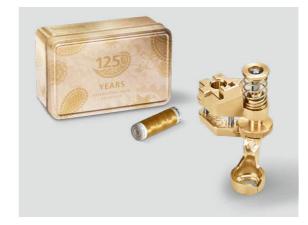

| Sewing, Quilting and Embroidery<br>Standard Accessories                                                         |          |
|-----------------------------------------------------------------------------------------------------------------|----------|
| Presser feet included                                                                                           | 13       |
| Reverse pattern foot #1C                                                                                        | ✓        |
| Dual feed reverse pattern foot #1D                                                                              | ✓        |
| Overlock foot #2A                                                                                               | ✓        |
| Buttonhole foot with slide #3A                                                                                  | ✓        |
| Buttonhole foot #3C                                                                                             | ✓        |
| Zipper foot #4D                                                                                                 | ✓        |
| Blindstitch foot #5                                                                                             | ✓        |
| Button-sew-on foot #18                                                                                          | ✓        |
| Open embroidery foot #20C                                                                                       | ✓        |
| Embroidery presser foot #26                                                                                     | ✓        |
| Sideways motion foot #40C                                                                                       | ✓        |
| BERNINA Stitch Regulator (BSR)                                                                                  | ✓        |
| BERNINA slide-on extension table                                                                                | ✓        |
| BERNINA Free Hand System (FHS)                                                                                  | ✓        |
| BERNINA foot control                                                                                            | ✓        |
| Accessories box                                                                                                 | ✓        |
| Triple spool holder                                                                                             | ✓        |
| Embroidery hoop large oval with template (255×145 mm, 10.0"×5.7")                                               | ✓        |
| Embroidery hoop medium oval with tem-<br>plate (130×100 mm, 5.1" × 3.9")                                        | <b>~</b> |
| Embroidery hoop small oval with template (72×50 mm, 2.8" × 2")                                                  | <b>~</b> |
| Magnifying glass holder                                                                                         | ✓        |
| 125 Years Special Adjustable ruler foot<br>#72, coated with real gold**, in<br>anniversary tin with gold thread | 1        |
| <b>125 Years Special</b> BERNINA trolley set with golden embroidery                                             | <b>~</b> |
| <b>125 Years Special</b> Dust cover with golden embroidery                                                      | ✓        |
| 125 Years Special USB stick with over<br>370 additional embroidery designs<br>plus 5 alphabets                  | <b>√</b> |

### A GOLDEN OFFER

This limited Anniversary Edition includes exclusive accessories just for you!

- BERNINA trolley set in anniversary design, to effortlessly transport your machine.
- Adjustable ruler foot #72, coated with real gold, in anniversary tin with gold thread
- Over 370 additional embroidery designs