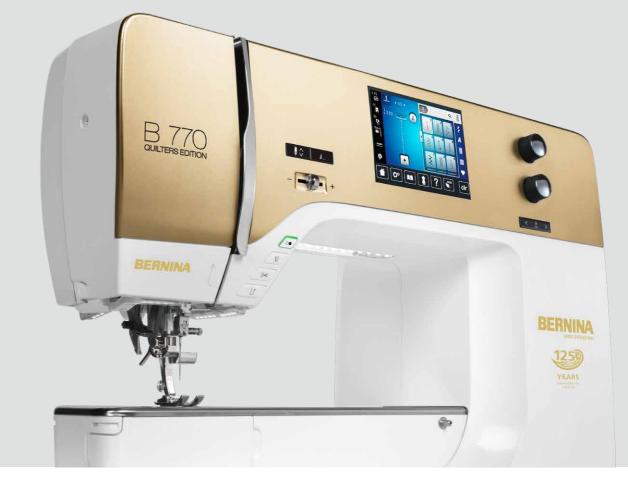

#### Features and Functions of the BERNINA 770 QE Anniversary Edition

| General Information                                                       | B 770 QE AE                           |
|---------------------------------------------------------------------------|---------------------------------------|
| 125 Years Special Golden anniversary                                      | ✓                                     |
| faceplate                                                                 | ·····                                 |
| Hook system                                                               | BERNINA                               |
| ,                                                                         | Hook                                  |
| Maximum sewing speed (stitches<br>per minute)                             | 1,000                                 |
| Length of freearm to the right of the needle                              | 10 inches                             |
| Colour touch screen                                                       | 4.3 inches                            |
| LED sewing light                                                          | 30 LED lights                         |
| Maximum stitch width                                                      | 9mm                                   |
| Maximum stitch length                                                     | 6mm                                   |
| Needle positions                                                          | 11                                    |
| Sewing in every needle position                                           | ✓                                     |
| Number of spool holders                                                   | 2                                     |
| Semi-automatic needle threader                                            | ✓                                     |
| Adjustable presser foot pressure                                          | ✓                                     |
| Automatic thread cutter                                                   | ✓                                     |
| Manual thread cutters                                                     | 3                                     |
| BERNINA Dual Feed                                                         | ✓                                     |
| BERNINA Adaptive Thread Tension                                           | ✓                                     |
| Memory (short-term/altered stitches)                                      | ✓                                     |
| Memory (long-term/altered stitches)                                       | ✓                                     |
| Create and save stitch combinations                                       | ✓                                     |
| BSR functionality (straight stitch and zigzag)                            | ✓                                     |
| Start/stop button (stitching without foot control)                        | ✓                                     |
| Slide speed control                                                       |                                       |
| Upper thread indicator                                                    |                                       |
| Lower thread indicator                                                    | · · · · · · · · · · · · · · · · · · · |
| USB interface for PC connection                                           | · ·                                   |
| mport/export stitches and stitch patterns                                 | ✓                                     |
|                                                                           |                                       |
| Multi-function knobs                                                      |                                       |
| Changing stitch settings while sewing BERNINA foot control with back-kick | <b>Y</b>                              |
| function                                                                  | <b>√</b>                              |
| Needle stop up/down                                                       | ✓                                     |
| Bobbin winding while sewing/embroidering                                  | ✓                                     |
| On-screen help                                                            | ✓                                     |
| Sewing tutorial                                                           | ✓                                     |
| Creative consultant                                                       | ✓                                     |
| Personal program                                                          | ✓                                     |
| Setup program                                                             | ✓                                     |
| Eco mode                                                                  | ✓                                     |
|                                                                           |                                       |
| Sewing & Quilting                                                         |                                       |
| Pattern start/end function                                                | ✓                                     |
| Elongation                                                                | ✓                                     |
| Security function program                                                 | ✓                                     |
| Total number of stitch patterns                                           | 002                                   |
| (incl. alphabet)                                                          | 992                                   |
| Utility stitches total                                                    | 30                                    |
| Buttonholes (incl. eyelets) total                                         | 13                                    |

made to create BERNINA

Not all models and accessories are available in all countries.

We reserve the right to make changes to machine features, equipment

**BERNINA 770 QE** ANNIVERSARY EDITION

# JOIN THE GOLD RUSH!

LIMITED B 770 QE ANNIVERSARY EDITION

### LET YOUR CREATIVITY SHINE

From 1893 to today, our motivation remains the same. You. The B 770 QE is exclusively engineered for quilters. It's got bells and whistles on top of its bells and whistles, including an 125<sup>th</sup> anniversary faceplate and golden ruler foot. Join us for a year full of golden opportunities designed to celebrate the things we value most, you and your creativity. **Come join the fun at bernina.com/125years.** 

### **DESIGNED FOR QUILTERS**

The BERNINA 770 QE Anniversary Edition offers a wealth of features that make sewing and quilting easier. Innovations such as the semi-automatic threading system, the BERNINA Stitch Regulator (BSR), BERNINA Dual Feed (BDF) and BERNINA Adaptive Thread Tension testify to a great spirit of invention.