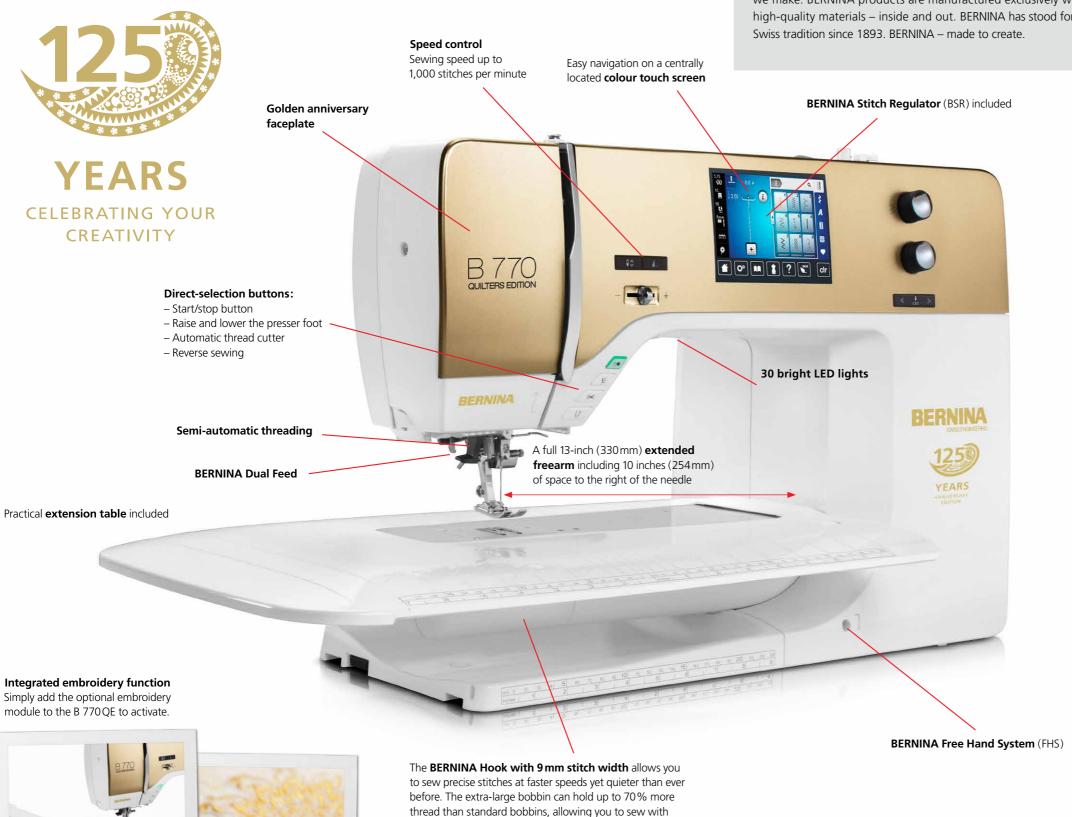

#### Features and Functions of the BERNINA 770 QE Anniversary Edition

| General Information                                                       | B 770 QE AE                           |
|---------------------------------------------------------------------------|---------------------------------------|
| 125 Years Special Golden anniversary                                      | ✓                                     |
| faceplate                                                                 | ·····                                 |
| Hook system                                                               | BERNINA                               |
| ,                                                                         | Hook                                  |
| Maximum sewing speed (stitches<br>per minute)                             | 1,000                                 |
| Length of freearm to the right of the needle                              | 10 inches                             |
| Colour touch screen                                                       | 4.3 inches                            |
| LED sewing light                                                          | 30 LED lights                         |
| Maximum stitch width                                                      | 9mm                                   |
| Maximum stitch length                                                     | 6mm                                   |
| Needle positions                                                          | 11                                    |
| Sewing in every needle position                                           | ✓                                     |
| Number of spool holders                                                   | 2                                     |
| Semi-automatic needle threader                                            | ✓                                     |
| Adjustable presser foot pressure                                          | ✓                                     |
| Automatic thread cutter                                                   | ✓                                     |
| Manual thread cutters                                                     | 3                                     |
| BERNINA Dual Feed                                                         | ✓                                     |
| BERNINA Adaptive Thread Tension                                           | ✓                                     |
| Memory (short-term/altered stitches)                                      | ✓                                     |
| Memory (long-term/altered stitches)                                       | ✓                                     |
| Create and save stitch combinations                                       | ✓                                     |
| BSR functionality (straight stitch and zigzag)                            | ✓                                     |
| Start/stop button (stitching without foot control)                        | ✓                                     |
| Slide speed control                                                       |                                       |
| Upper thread indicator                                                    |                                       |
| Lower thread indicator                                                    | · · · · · · · · · · · · · · · · · · · |
| USB interface for PC connection                                           | · ·                                   |
| mport/export stitches and stitch patterns                                 | ✓                                     |
|                                                                           |                                       |
| Multi-function knobs                                                      |                                       |
| Changing stitch settings while sewing BERNINA foot control with back-kick | <b>Y</b>                              |
| function                                                                  | <b>√</b>                              |
| Needle stop up/down                                                       | ✓                                     |
| Bobbin winding while sewing/embroidering                                  | ✓                                     |
| On-screen help                                                            | ✓                                     |
| Sewing tutorial                                                           | ✓                                     |
| Creative consultant                                                       | ✓                                     |
| Personal program                                                          | ✓                                     |
| Setup program                                                             | ✓                                     |
| Eco mode                                                                  | ✓                                     |
|                                                                           |                                       |
| Sewing & Quilting                                                         |                                       |
| Pattern start/end function                                                | ✓                                     |
| Elongation                                                                | ✓                                     |
| Security function program                                                 | ✓                                     |
| Total number of stitch patterns                                           | 002                                   |
| (incl. alphabet)                                                          | 992                                   |
| Utility stitches total                                                    | 30                                    |
| Buttonholes (incl. eyelets) total                                         | 13                                    |

### **DESIGNED FOR QUILTERS**

The BERNINA 770 QE Anniversary Edition offers a wealth of features that make sewing and quilting easier. Innovations such as the semi-automatic threading system, the BERNINA Stitch Regulator (BSR), BERNINA Dual Feed (BDF) and BERNINA Adaptive Thread Tension testify to a great spirit of invention.

The BSR foot is the revolutionary presser foot for effortlessly ensuring consistent stitch length in free-motion sewing of straight or zigzag stitches.

The innovative BERNINA Dual Feed tames hard-to-manage fabrics providing superb fabric feed and optimum visibility while sewing. Easy to engage when needed, the BERNINA Dual Feed tucks completely out of the way when it's not required.

The BERNINA Adaptive Thread Tension provides ideal thread tension while sewing to achieve perfect stitch quality on both sides of the fabric. Once the tension is set according to the thread and fabric used, BERNINA Adaptive Thread Tension will constantly check the thread tension, adjusting it automatically when needed. The result is the finest stitching without pressing a button.

The centrepiece of the B 770 QE Anniversary Edition is the BERNINA Hook. Precise, fast and quiet, it sews perfect seams

Not only does the B 770 QE provide you with ample space for big, beautiful sewing and quilting projects, with its 9 mm stitch width, it is also ideally suited for decorative stitching. The extra-large embroidery module (available on option) lets you stitch out maxi-sized motifs.