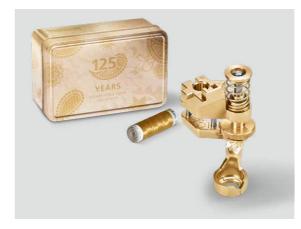

| Standard Sewing and Quilting<br>Accessories                                                                    |          |
|----------------------------------------------------------------------------------------------------------------|----------|
| BERNINA presser feet included                                                                                  | 8        |
| Reverse pattern foot #1C                                                                                       | ✓        |
| Dual Feed reverse pattern foot #1D                                                                             | ✓        |
| Buttonhole foot with slide #3A                                                                                 | ✓        |
| Zipper foot #4D                                                                                                | ✓        |
| Open embroidery foot #20C                                                                                      | ✓        |
| Patchwork foot #97D                                                                                            | ✓        |
| BERNINA Stitch Regulator (BSR)                                                                                 | ✓        |
| BERNINA Free Hand System (FHS)                                                                                 | ✓        |
| BERNINA slide-on freearm extension table                                                                       | ✓        |
| Accessory box                                                                                                  | ✓        |
| 125 Years Special Adjustable ruler<br>foot #72, coated with real gold*, in<br>anniversary tin with gold thread | <b>~</b> |
| <b>125 Years Special</b> Dust cover with golden embroidery                                                     | ✓        |

\* This BERNINA presser foot is coated with 24-carat gold. Gold is a soft precious metal, and therefore signs of abrasion can and likely will occur in the ordinary use of this product. The functionality of this product will not be affected by these abrasions. **BERNINA MAKES NO REPRESENTATIONS** OR WARRANTIES WHATSOEVER WITH RESPECT TO THE OVERALL APPEARANCE OF THE PRESSER FOOT, AND DISCLAIMS ANY LIABILITY RELATED THERETO, INCLUDING WITHOUT LIMITATION FOR SIGNS OF ABRASIONS AND ORDINARY WEAR AND TEAR.