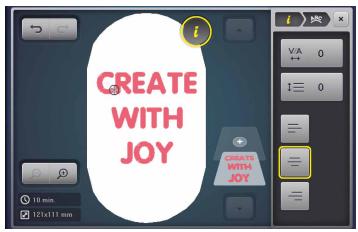

### NEW ALIGNMENT OF LETTERING AND DESIGNS

Easily align and distribute embroidery designs horizontally and vertically. Use Multi-line Lettering and Text Alignment to personalize your text placement.

#### **DESIGN EDITING**

Endless Embroidery Easily repeat and align embroidery designs to make continuous borders. Designs can be fine-tuned to the spacing desired and verified with stitched placement arrows.