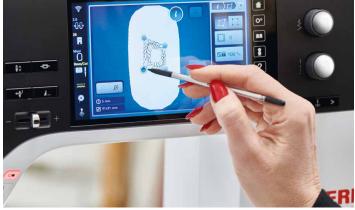

### STITCH DESIGNER

Create your own stitches by drawing your ideas right on the touch screen. With a touch, the B 790 PRO transforms your design into a stitch pattern or alters existing stitches as you wish. Save your very own stitch creations to expand your stitch library.

#### **DESIGN CREATION**

Shape Designer Arrange designs including

imported stitches into formations such as rectangles, circles, hearts, stars, arches and more.

Stitch Designer

Create your own stitches and continuous line quilting designs by drawing your ideas right on the touch screen. Once the stitch or design is created, sew it or open it in embroidery and stitch.