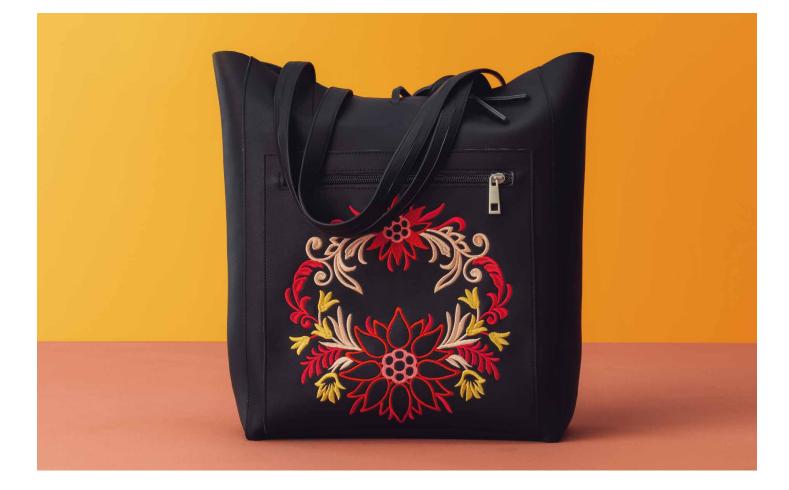

## Beautiful embroidery. Made easy, fast and precise.

The BERNINA 790 PRO sewing and embroidery model features unique innovations to make embroidering easier than ever. Simply switch to embroidery mode directly via the touch screen to easily position, mirror, rotate, combine and resize motifs. Place your design on the fabric exactly where you want with 2-Point Placement or the new 4-Point Placement in combination with the BERNINA Pinpoint Laser.

Design editing offers a wealth of additional options, allowing you to create curved lettering effects, alter stitch density, and combine decorative stitches with embroidery designs or create beautiful, endless embroidery designs. Complex combinations can even be resequenced according to color, and alternative color options can be applied before stitching out.