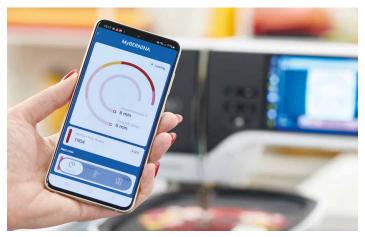

# NEW WIFI CONNECTIVITY AND BERNINA STITCHOUT APP

WiFi allows you to transfer embroidery designs from your BERNINA Embroidery Software 9 (optional) directly to your B 790 PRO, or the other way around. And thanks to the new BERNINA Stitchout App, the embroidery process can be monitored on your smartphone. The B 790 PRO connects with the app allowing you to monitor the status of your embroidery stitchout from any room in your house. The app notifies you when the machine needs your direct attention, like thread color change, thread breakage or when the design is finished.