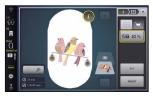

#### **DESIGN EDITING**

Endless Embroidery Easily repeat and align embroidery designs to make continuous borders. Designs can be fine-tuned to the spacing desired and verified with stitched placement arrows.

2-Point Placement: Points on grid

Imperfect hooping – perfect results! Define two points on the grid and the design is resized and rotated to fit the new alignment.

2-Point Placement: Any points on design

Place designs using any two stitch points in the design as placement reference. The original size of designs can be kept or resized to fit the new placement.