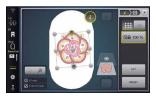

### **NEW CUSTOMIZABLE QUILT DESIGNS**

Quilt like a PRO. The new Customizable Quilt Designs (.bqm) bring the functionality of professional longarm quilting to your embroidery machine. Unlimited scaling possibilities, the ability to modify the stitches per inch (SPI) and enhanced quilt securing functions enable you to achieve perfect computerized quilting on your embroidery machine.

## Built-in embroidery designs and alphabets

A wide variety of embroidery designs including in-the-hoop projects and special technique designs. The B 790 PRO also offers BQM Quilting Designs.

| GENERAL INFORMATION                          | B 790 PRO     | B 770 QE PLUS | B 735         | B 700         |
|----------------------------------------------|---------------|---------------|---------------|---------------|
| Space to the Right of the Needle             | 10" (254 mm)  | 10" (254 mm)  | 10" (254 mm)  | 10" (254 mm)  |
| Workspace Height                             | 5" (127 mm)   | 5" (127 mm)   | 5" (127 mm)   | 5" (127 mm)   |
| Centrally Located Color Touch Screen         | 7" (177.8 mm) | 7" (177.8 mm) | 7" (177.8 mm) | 7" (177.8 mm) |
| Multi-function Knobs                         | √             | ✓             | ✓             | ✓             |
| LED Sewing Lights                            | 30            | 30            | 30            | 30            |
| NEW: Automatic Needle Threader               | ✓             | -             | -             | -             |
| Semi-automatic Needle Threader               | -             | ✓             | ✓             | ✓             |
| NEW: BERNINA Pinpoint Laser                  | √             | -             | -             | -             |
| NEW: WiFi                                    | ✓             | -             | -             | -             |
| NEW: stitchprecision <sup>2</sup> Technology | √             | -             | -             | -             |
| Total Stitch Control                         | ✓             | $\checkmark$  | $\checkmark$  | -             |
| BERNINA Adaptive Thread Tension              | ✓             | $\checkmark$  | $\checkmark$  | $\checkmark$  |
| BERNINA Dual Feed                            | ✓             | $\checkmark$  | -             | -             |
| Hook System                                  | BERNINA       | BERNINA       | BERNINA       | BERNINA       |
| Jumbo Bobbin with 70 % more Capacity         | ✓             | $\checkmark$  | $\checkmark$  | $\checkmark$  |
| Bobbin winding while sewing/embroidering     | ✓             | $\checkmark$  | $\checkmark$  | $\checkmark$  |
| Powerful DC Motor                            | √             | ✓             | $\checkmark$  | $\checkmark$  |
| BERNINA Free Hand System (FHS)               | ✓             | $\checkmark$  | $\checkmark$  | $\checkmark$  |
| Programmable BERNINA Foot Control            | √             | ✓             | -             | -             |
| Thread-up Command                            | ✓             | $\checkmark$  | $\checkmark$  | $\checkmark$  |
| Automatic Presser Foot Lifter                | ✓             | $\checkmark$  | $\checkmark$  | $\checkmark$  |
| Automatic Thread Cutter                      | ✓             | $\checkmark$  | $\checkmark$  | $\checkmark$  |
| Manual Thread Cutters                        | 3             | 3             | 3             | 3             |
| Adjustable Presser Foot Pressure             | √             | ✓             | $\checkmark$  | -             |
| Lower Thread Sensor                          | ✓             | $\checkmark$  | $\checkmark$  | $\checkmark$  |
| Upper Thread Sensor                          | ✓             | ✓             | ✓             | ✓             |
| Tutorial                                     | ✓             | $\checkmark$  | $\checkmark$  | $\checkmark$  |
| On-screen Help                               | ✓             | $\checkmark$  | $\checkmark$  | $\checkmark$  |
| Eco Mode                                     | ✓             | ✓             | ✓             | $\checkmark$  |