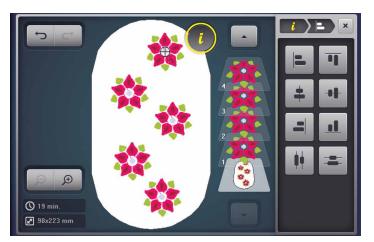

### **NEW 4-POINT PLACEMENT WITH MORPHING**

Creating has never been easier! With the new 4-Point Placement the positioning of your embroidery or quilting design is extremely easy and precise. This new function allows you to place your designs to precisely suit your project. Simply define four points on the fabric in the hoop and the design is placed proportionally or can be morphed to fit the created boundary.

#### **DESIGN PLACEMENT**

**4-Point Placement: Fit** Simply define four points on the fabric in the hoop and the design will be placed centered in created boundary.

**4-Point Placement: Morph** Morph designs to fit in irregular shapes with or without margin spacing. The design is adjusted to fit the new shape. Perfect for quilt blocks that are not so perfect.