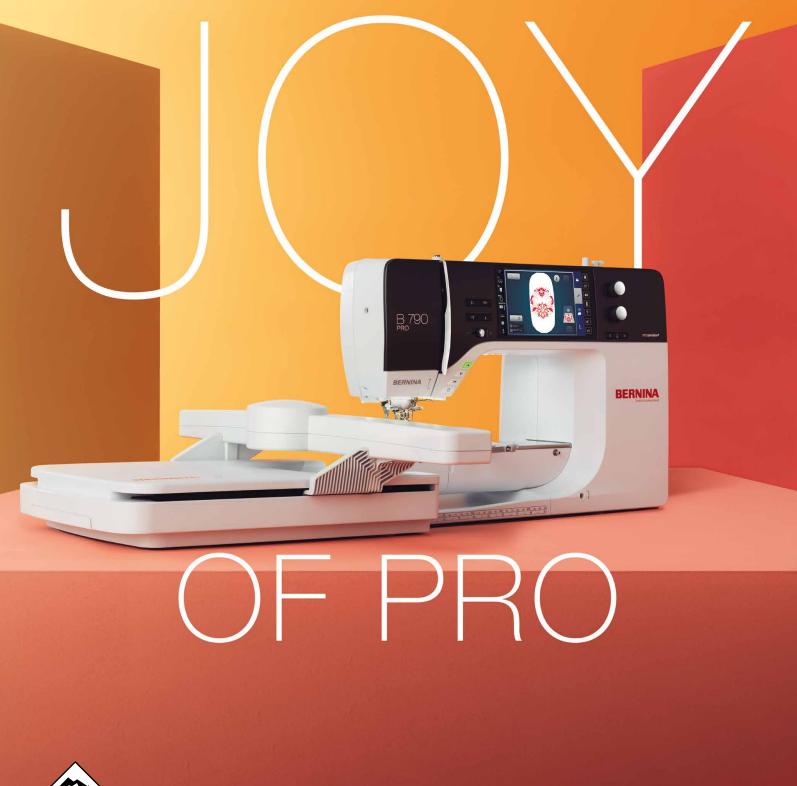

### BERNINA STITCH REGULATOR (BSR)

The BERNINA 790 PRO is equipped with the BSR function. The BSR foot assists you with free-motion sewing and quilting with a straight or zigzag stitch, ensuring stitches of the exact same length even at variable sewing speeds. Beginners quickly gain confidence with the BSR, while experienced quilters acquire additional self-assurance. The BSR foot comes in the standard accessories package of the B 790 PRO. The B 790 PRO also offers three modes just for quilters and the KickStart function for comfortable quilting. The BSR 3 mode allows you to set your stitch length to 2 or 4 stitches per inch for easy quilt basting. The KickStart function enables quilting in a continuous sewing mode without having to keep constant pressure on the foot control.

### **BERNINA DUAL FEED**

The innovative BERNINA Dual Feed tames hard-to-manage fabrics providing superb fabric feed and optimum visibility while sewing. Easy to engage when needed, the BERNINA Dual Feed tucks completely out of the way when it's not required.