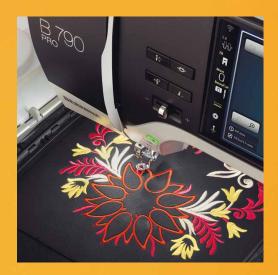

### **NEW 4-POINT PLACEMENT WITH MORPHING**

Creating has never been easier! With the new 4-Point Placement the positioning of your embroidery or quilting design is extremely easy and precise. This new function allows you to place your designs to precisely suit your project. Simply define four points on the fabric in the hoop and the design is placed proportionally or can be morphed to fit the created boundary.

# NEW WIFI CONNECTIVITY AND BERNINA STITCHOUT APP

WiFi allows you to transfer embroidery designs from your BERNINA Embroidery Software 9 (optional) directly to your B 790 PRO, or the other way around. And thanks to the new BERNINA Stitchout App, the embroidery process can be monitored on your smartphone. The B 790 PRO connects with the app allowing you to monitor the status of your embroidery stitchout from any room in your house. The app notifies you when the machine needs your direct attention, like thread color change, thread breakage or when the design is finished.

### **NEW CUSTOMIZABLE QUILT DESIGNS**

Quilt like a PRO. The new Customizable Quilt Designs (.bqm) bring the functionality of professional longarm quilting to your embroidery machine. Unlimited scaling possibilities, the ability to modify the stitches per inch (SPI) and enhanced quilt securing functions enable you to achieve perfect computerized quilting on your embroidery machine.

NEW WiFi and BERNINA Stitchout App

NEW 4-Point Placement with Morphing

5

99 %

0-9 Q

NEW Align and Distribute Designs

NEW Multi-line Lettering and Align

`■ `> `` ` ` `` `` ``