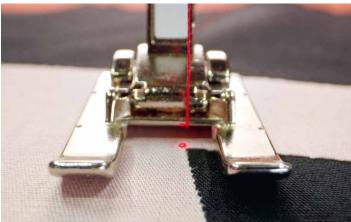

#### NEW BERNINA PINPOINT LASER

Enjoy pinpoint precision by seeing exactly where the needle will enter the fabric in every needle position. The BERNINA Pinpoint Laser marks your start and travel points as you sew and embroider.

**NEW: BERNINA Pinpoint Laser** 

13 14 15 16 17 18 19 20 21 22 23 6 1 6 7 8 9