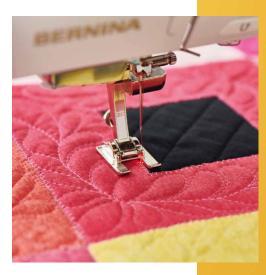

#### NEW BERNINA PINPOINT LASER

Enjoy pinpoint precision by seeing exactly where the needle will enter the fabric in every needle position. The BERNINA Pinpoint Laser marks your start and travel points as you sew and embroider.

**NEW: BERNINA Pinpoint Laser** 

13 14 15 16 17 18 19 20 21 22 23 6 1 6 7 8 9

## Beautiful embroidery. Made easy, fast and precise.

The BERNINA 790 PRO sewing and embroidery model features unique innovations to make embroidering easier than ever. Simply switch to embroidery mode directly via the touch screen to easily position, mirror, rotate, combine and resize motifs. Place your design on the fabric exactly where you want with 2-Point Placement or the new 4-Point Placement in combination with the BERNINA Pinpoint Laser.