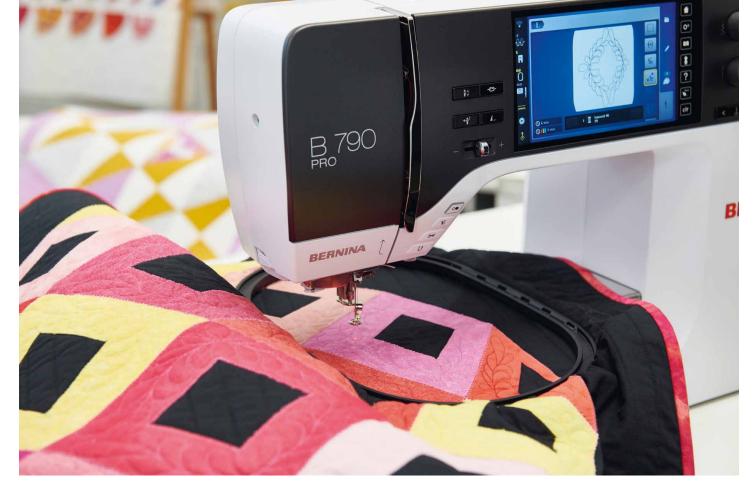

### **BERNINA 790 PRO**

# B790 PRO

# Next level of sewing, quilting and embroidery.

Designed to bring you more features that enhance the joy of creating. This is the new BERNINA 790 PRO.

Enriched with exciting new sewing, quilting and embroidery features and the next generation stitch**precision**<sup>2</sup> Technology, the B 790 PRO is even more precise and lets you control every stitch to achieve perfect results every time.

Innovations like the BERNINA Pinpoint Laser, 4-Point Placement and WiFi Connectivity bring you the joy of precision and control!

## Beautiful embroidery. Made easy, fast and precise.

The BERNINA 790 PRO sewing and embroidery model features unique innovations to make embroidering easier than ever. Simply switch to embroidery mode directly via the touch screen to easily position, mirror, rotate, combine and resize motifs. Place your design on the fabric exactly where you want with 2-Point Placement or the new 4-Point Placement in combination with the BERNINA Pinpoint Laser.

The B 790 PRO includes the BERNINA embroidery module L with SDT and extra-large embroidery area (400 mm × 210mm, 15.7" × 8.3")