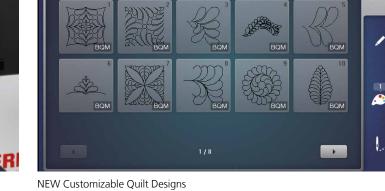

### **NEW CUSTOMIZABLE QUILT DESIGNS**

Quilt like a PRO. The new Customizable Quilt Designs (.bqm) bring the functionality of professional longarm quilting to your embroidery machine. Unlimited scaling possibilities, the ability to modify the stitches per inch (SPI) and enhanced quilt securing functions enable you to achieve perfect computerized quilting on your embroidery machine.