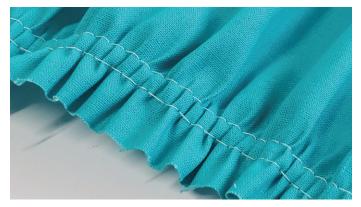

#### **Chain & Cover Stitches**

Baby Lock has once again revolutionized your sewing! Finish your projects with chain, narrow cover, wide cover, and triple cover stitches for a professional finish everytime.

#### **Advanced Cover Stitch Features**

- Chain, narrow cover, wide cover, and triple cover stitches
- · Cover stitch width 3mm or 6mm
- Dial adjustable stitch length: 1-4mm
- 1,500 stitches per minute