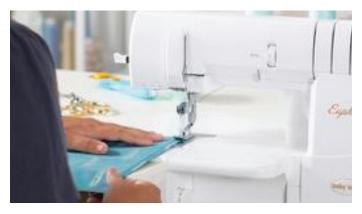

### **Cover Stitch Machine**

The Baby Lock Euphoria cover stitch machine is the perfect complement to your Baby Lock fourthread serger or sewing machine. It creates professional finishes for all your garments, is perfect for active knitwear and even home décor projects. Choose from a triple, wide or narrow cover stitch or chain stitch and easily finish your projects made from even the trickiest fabrics. The Euphoria includes ExtraordinAir® Threading, which threads the chain looper with just the touch of a button. With Automatic Thread Delivery™ you can thread the needles in any order and be ready to stitch with no tension adjustments. Using a cover stitch machine has never been this easy!