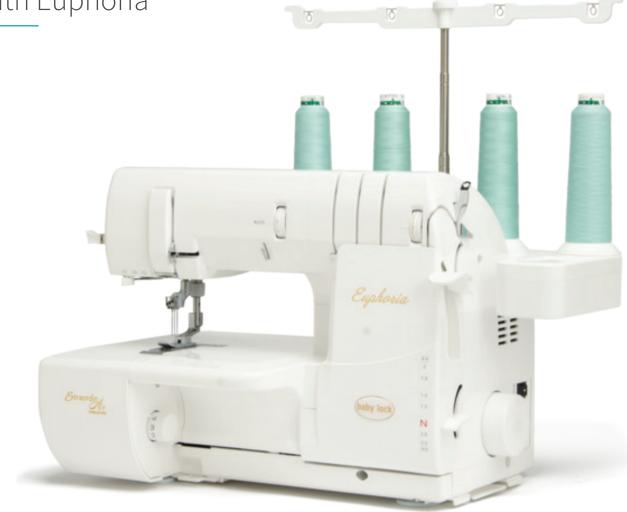

# A Professional Edge with Euphoria

#### **Chain & Cover Stitches**

Baby Lock has once again revolutionized your sewing! Finish your projects with chain, narrow cover, wide cover, and triple cover stitches for a professional finish everytime.