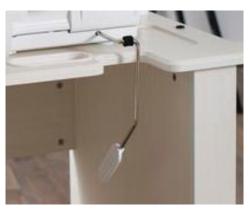

**Knee Lift** Raise the presser foot by simply moving the attachable lever with your knee. This leaves both of your hands free for extra control.

Adjustable Presser Foot Height up to 6mm

Euphoria features a higher presser foot height (6mm) to effortlessly handle thicker and loftier fabric. With the Drop Feed System the feed dogs lower automatically when you raise the presser foot which helps thick fabrics fit under the presser foot.