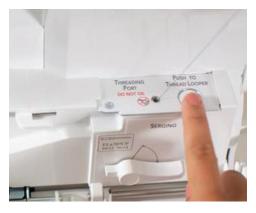

ExtraordinAir<sup>®</sup> Threading

With just a gust of air, ExtraordinAir instantly takes thread through the looper. Threading has never been this fast, easy or extraordinary!

**Needle Threading System** 