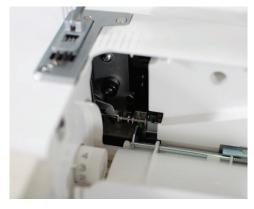

#### **Looper Drive System**

This exclusive Looper Drive System prevents the looper from becoming misaligned or out of time, reducing the possibility of major looper damage. This protects your machine from needing repairs, allowing you to stitch worry free!

#### **Chain/Cover/Looper Tension System**

Increase or decrease the tension for the chain/cover stitch looper thread with one conveniently located dial.