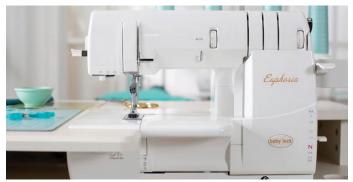

### **Cover Stitch Machine**

The Baby Lock Euphoria cover stitch machine is the perfect complement to your Baby Lock fourthread serger or sewing machine. It creates professional finishes for all your garments, is perfect for active knitwear and even home décor projects. Choose from a triple, wide or narrow cover stitch or chain stitch and easily finish your projects made from even the trickiest fabrics. The Euphoria includes ExtraordinAir® Threading, which threads the chain looper with just the touch of a button. With Automatic Thread Delivery™ you can thread the needles in any order and be ready to stitch with no tension adjustments. Using a cover stitch machine has never been this easy!

# A Professional Edge with Euphoria