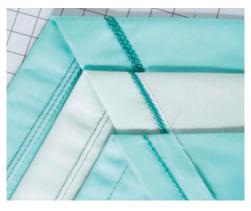

#### **Chain & Cover Stitches**

Baby Lock has once again revolutionized your sewing! Finish your projects with chain, narrow cover, wide cover, and triple cover stitches for a professional finish everytime.

#### **Advanced Cover Stitch Features**

- Chain, narrow cover, wide cover, and triple cover stitches
- · Cover stitch width 3mm or 6mm
- Dial adjustable stitch length: 1-4mm
- 1,500 stitches per minute