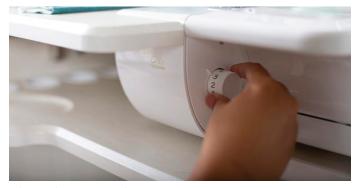

ExtraordinAir<sup>®</sup> Threading

With just a gust of air, ExtraordinAir instantly takes thread through the looper. Threading has never been this fast, easy or extraordinary!

**Needle Threading System** 

Use the needle threader for quick and easy threading of each needle with just the touch of a lever.

**Pure Lighting with 3 LED Lights** Clearly see every stitch, fabric and thread color under three bright LED lights.