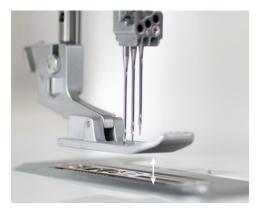

#### **Vertical Needle Penetration**

While some machines use slanted needles that push and damage fabric, the Euphoria's needles are set vertically and sew directly up and down, protecting your fabric and preventing needle deflection.

**Large Throat Space** Easily stitch on large projects and use optional attachments with room to spare.