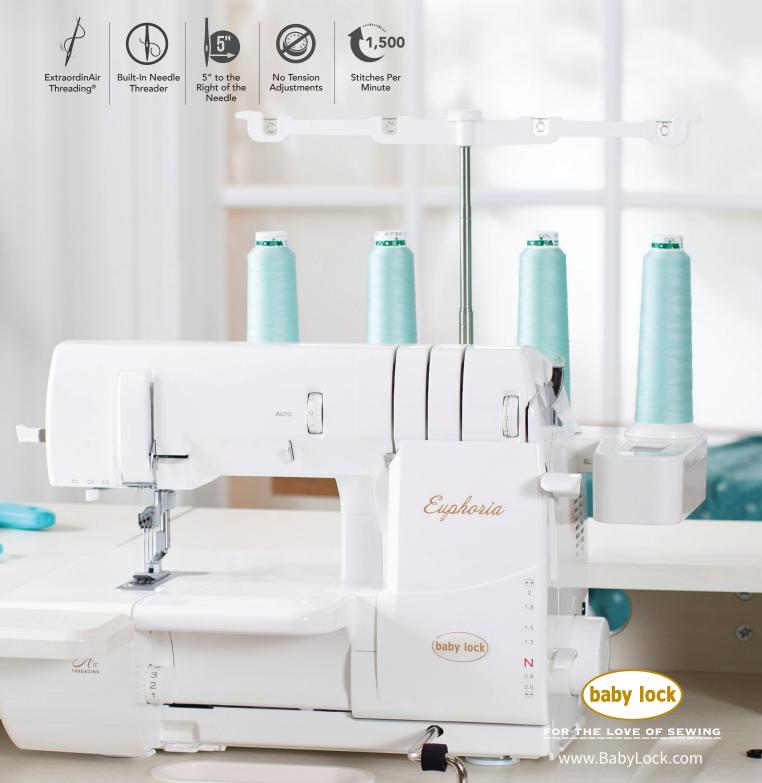

### **Cover Stitch Machine**

The Baby Lock Euphoria cover stitch machine is the perfect complement to your Baby Lock fourthread serger or sewing machine. It creates professional finishes for all your garments, is perfect for active knitwear and even home décor projects. Choose from a triple, wide or narrow cover stitch or chain stitch and easily finish your projects made from even the trickiest fabrics. The Euphoria includes ExtraordinAir® Threading, which threads the chain looper with just the touch of a button. With Automatic Thread Delivery™ you can thread the needles in any order and be ready to stitch with no tension adjustments. Using a cover stitch machine has never been this easy!

ExtraordinAir<sup>®</sup> Threading

With just a gust of air, ExtraordinAir instantly takes thread through the looper. Threading has never been this fast, easy or extraordinary!

**Needle Threading System** 

Use the needle threader for quick and easy threading of each needle with just the touch of a lever.

**Pure Lighting with 3 LED Lights** Clearly see every stitch, fabric and thread color under three bright LED lights.

**Large Throat Space** Easily stitch on large projects and use optional attachments with room to spare.

#### **Chain & Cover Stitches**

Baby Lock has once again revolutionized your sewing! Finish your projects with chain, narrow cover, wide cover, and triple cover stitches for a professional finish everytime.