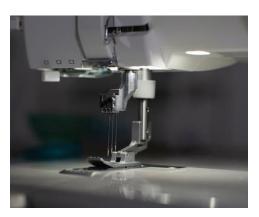

### **Cover Stitch Machine**

The Baby Lock Euphoria cover stitch machine is the perfect complement to your Baby Lock fourthread serger or sewing machine. It creates professional finishes for all your garments, is perfect for active knitwear and even home décor projects. Choose from a triple, wide or narrow cover stitch or chain stitch and easily finish your projects made from even the trickiest fabrics. The Euphoria includes ExtraordinAir® Threading, which threads the chain looper with just the touch of a button. With Automatic Thread Delivery™ you can thread the needles in any order and be ready to stitch with no tension adjustments. Using a cover stitch machine has never been this easy!

#### **Chain & Cover Stitches**

Baby Lock has once again revolutionized your sewing! Finish your projects with chain, narrow cover, wide cover, and triple cover stitches for a professional finish everytime.