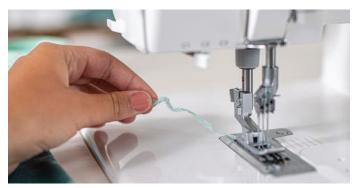

ExtraordinAir<sup>®</sup> Threading

With just a gust of air, ExtraordinAir instantly takes thread through the looper. Threading has never been this fast, easy or extraordinary!

**Needle Threading System** 