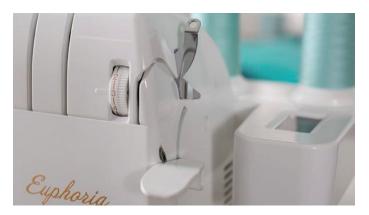

ExtraordinAir<sup>®</sup> Threading

With just a gust of air, ExtraordinAir instantly takes thread through the looper. Threading has never been this fast, easy or extraordinary!

**Needle Threading System** 

Automatic Thread Delivery<sup>™</sup> (ATD) System

Set the Euphoria to the type of stitch you want and get started! The Euphoria delivers a balanced stitch on any fabric with any type of thread.

**Tubular Looper** 