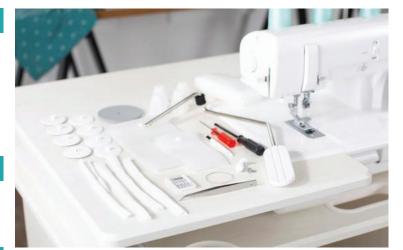

## **Euphoria Included Accessories**

- Foot control
- Knee lifter
- Machine cover
- Two guide fixing screws for table
- Lint brush/needle insert tool
- Package of assorted sized needles
- Allen screwdriver
- Tweezers
- Quilting guide fixing screw
- Spool pin disk
- Looper threading tool
- Screwdriver
- Four thread nets
- Four spool caps
- Four sponge disks
- Four cone holders