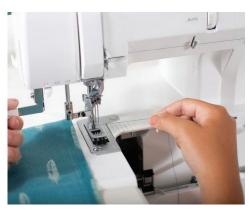

Use the needle threader for quick and easy threading of each needle with just the touch of a lever.

**Pure Lighting with 3 LED Lights** Clearly see every stitch, fabric and thread color under three bright LED lights.