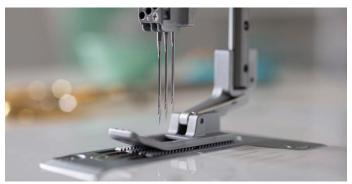

#### **Vertical Needle Penetration**

While some machines use slanted needles that push and damage fabric, the Euphoria's needles are set vertically and sew directly up and down, protecting your fabric and preventing needle deflection.